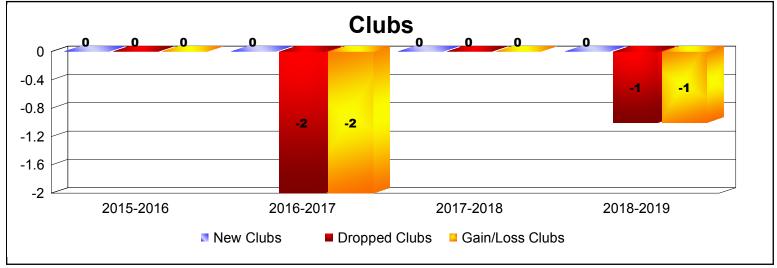

**Disbanded Districts**As of June 2019 Cumulative

| Year      | New<br>Clubs | Dropped<br>Clubs | Gain/<br>Loss<br>Clubs | New<br>Members | Charter<br>Members | Reinstate<br>Members | Transfer<br>Members | Total<br>Member<br>Added | Total<br>Members<br>Dropped | Gain/<br>Loss<br>Members |
|-----------|--------------|------------------|------------------------|----------------|--------------------|----------------------|---------------------|--------------------------|-----------------------------|--------------------------|
| 2015-2016 | 0            | 0                | 0                      | 2              | 0                  | 0                    | 0                   | 2                        | -21                         | -19                      |
| 2016-2017 | 0            | -2               | -2                     | 1              | 0                  | 0                    | 0                   | 1                        | -15                         | -14                      |
| 2017-2018 | 0            | 0                | 0                      | 1              | 0                  | 0                    | 0                   | 1                        | -2                          | -1                       |
| 2018-2019 | 0            | -1               | -1                     | 0              | 0                  | 0                    | 0                   | 0                        | -17                         | -17                      |
| Average   | 0            | -1               | -1                     | 1              | 0                  | 0                    | 0                   | 1                        | -14                         | -13                      |