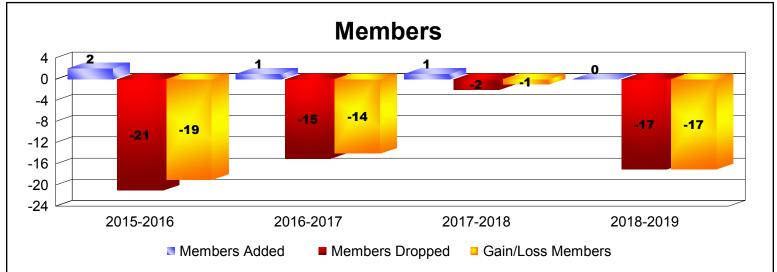

**Disbanded Districts**As of June 2019 Cumulative

| Year      | New<br>Clubs | Dropped<br>Clubs | Gain/<br>Loss<br>Clubs | New<br>Members | Charter<br>Members | Reinstate<br>Members | Transfer<br>Members | Total<br>Member<br>Added | Total<br>Members<br>Dropped | Gain/<br>Loss<br>Members |
|-----------|--------------|------------------|------------------------|----------------|--------------------|----------------------|---------------------|--------------------------|-----------------------------|--------------------------|
| 2015-2016 | 0            | 0                | 0                      | 2              | 0                  | 0                    | 0                   | 2                        | -21                         | -19                      |
| 2016-2017 | 0            | -2               | -2                     | 1              | 0                  | 0                    | 0                   | 1                        | -15                         | -14                      |
| 2017-2018 | 0            | 0                | 0                      | 1              | 0                  | 0                    | 0                   | 1                        | -2                          | -1                       |
| 2018-2019 | 0            | -1               | -1                     | 0              | 0                  | 0                    | 0                   | 0                        | -17                         | -17                      |
| Average   | 0            | -1               | -1                     | 1              | 0                  | 0                    | 0                   | 1                        | -14                         | -13                      |